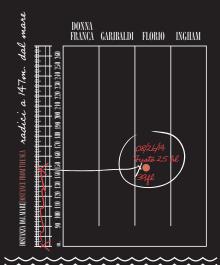

# PERIOD AND PLACE OF AGEING

10 years. Marsala Superiore Riserva Semisecco is from 26/08/2014 in the 39FL barrel, in the Cantine Florio 147 meters from the sea