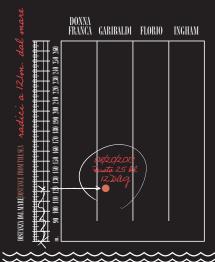

# **GEOGRAPHY OF THE CELLARS**

MARSALA SUPERIORE SEMISECCO
REFINED FROM 08/20/2013 IN 25 HL
12DAG OAK BARREL IN THE GARIBALDI CELLAR

## PERIOD AND PLACE OF AGEING

Marsala Superiore Riserva Semisecco is from 20/08/2013 in the 12DAG barrel, in the Cantine Garibaldi 121 meters from the sea